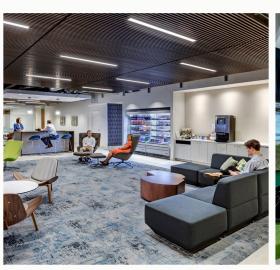

### **Property Highlights**

- A 13-story Class A office building situated at the heart of Preston Center
- THE VAULT | Offering a 5,000 SF customer experience, complete with lounge space, a coffee bar, a putting green and a golf simulator
- THE YARD | An outdoor green space and patio equipped with Wi-Fi
- MEET | Conference center accommodating up to 30 individuals, located within The Vault
- EAT | Grab-and-go food services available in The Vault
- Strategically located within Preston Center, providing convenient access to Dallas North Tollway and Northwest Highway
- Featuring on-site engineering, day porter services and 24-hour security monitoring