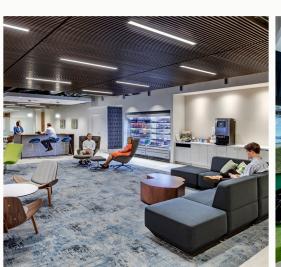

### **Property Highlights**

- A 13-story Class A office building situated at the heart of Preston Center
- THE VAULT | Offering a 5,000 SF customer experience, complete with lounge space, a coffee bar, a putting green and a golf simulator
- THE YARD | An outdoor green space and patio equipped with Wi-Fi
- MEET | Conference center accommodating up to 30 individuals, located within The Vault
- EAT | Grab-and-go food services available in The Vault
- Strategically located within Preston Center, providing convenient access to Dallas North Tollway and Northwest Highway
- Featuring on-site engineering, day porter services and 24-hour security monitoring