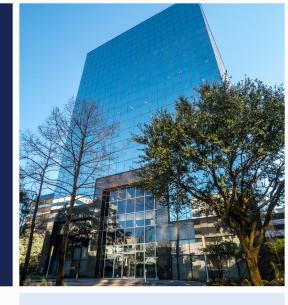

### **Property Highlights**

- A 13-story Class A office building situated at the heart of Preston Center
- THE VAULT | Offering a 5,000 SF customer experience, complete with lounge space, a coffee bar, a putting green and a golf simulator
- THE YARD | An outdoor green space and patio equipped with Wi-Fi
- MEET | Conference center accommodating up to 30 individuals, located within The Vault
- EAT | Grab-and-go food services available in The Vault
- Strategically located within Preston Center, providing convenient access to Dallas North Tollway and Northwest Highway
- Featuring on-site engineering, day porter services and 24-hour security monitoring