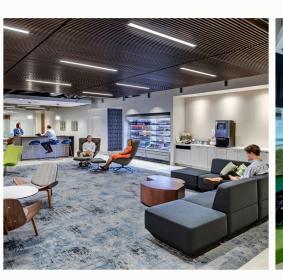

### **Property Highlights**

- A 13-story Class A office building situated at the heart of Preston Center
- THE VAULT | Offering a 5,000 SF customer experience, complete with lounge space, a coffee bar, a putting green and a golf simulator
- THE YARD | An outdoor green space and patio equipped with Wi-Fi
- MEET | Conference center accommodating up to 30 individuals, located within The Vault
- EAT | Grab-and-go food services available in The Vault
- Strategically located within Preston Center, providing convenient access to Dallas North Tollway and Northwest Highway
- Featuring on-site engineering, day porter services and 24-hour security monitoring