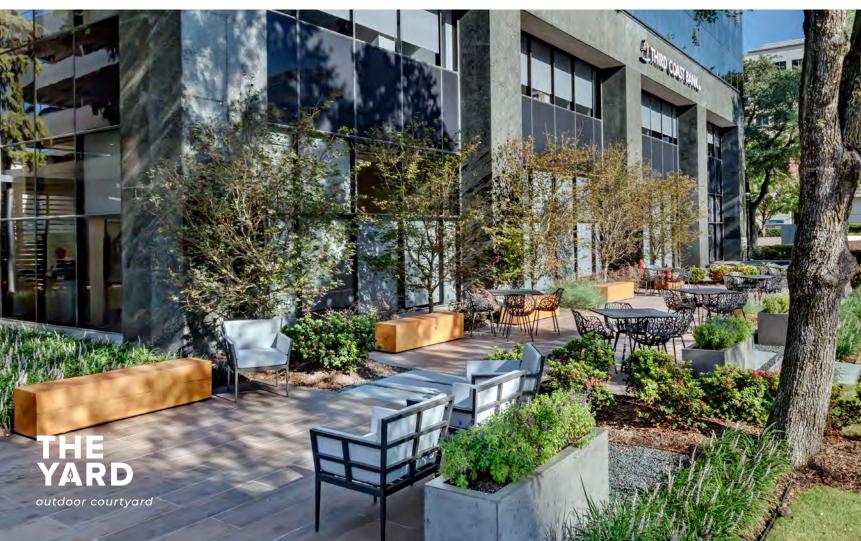

## Not your average office experience.

The Douglas' amenities include:

- The Vault, an engaging customer lounge featuring a golf simulator, shuffleboard and indoor putting green, tech bar, conference center and training room
- Beautiful views of downtown
- Grab-and-go food service
- The Yard, a relaxing outdoor patio seating area
- Onsite property management, engineering and security
- Walkable to Preston Center's dynamic dining and retail scene