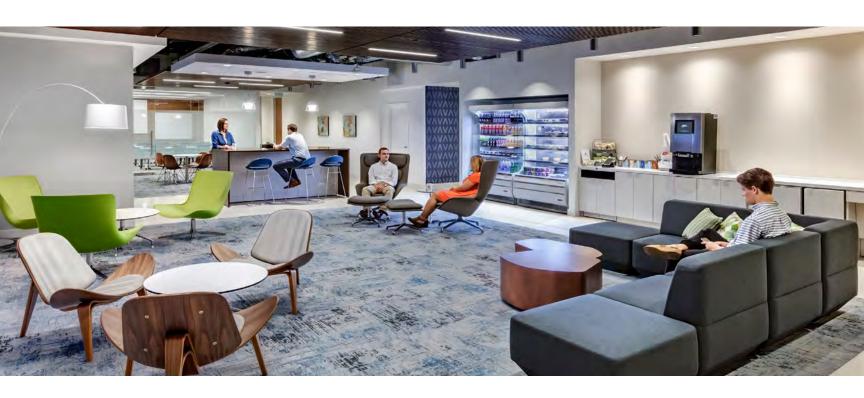

## Not your average office experience.

The Douglas' amenities include:

- The Vault, an engaging customer lounge featuring a golf simulator, shuffleboard and indoor putting green, tech bar, conference center and training room
- Beautiful views of downtown
- Grab-and-go food service
- The Yard, a relaxing outdoor patio seating area
- Onsite property management, engineering and security
- Walkable to Preston Center's dynamic dining and retail scene