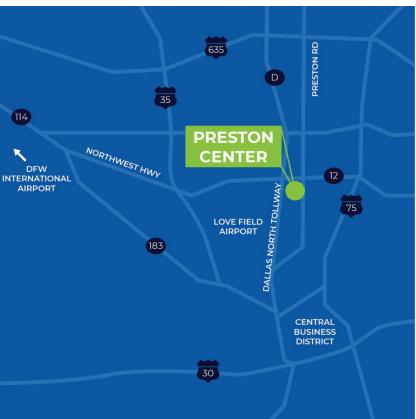

## Built for what's next.

The Douglas is a boutique office tower in Dallas, Texas' highly coveted Preston Center.

Class A finishes with spectacular views, fully modernized systems and vibrant, walkable surrounding retail and restaurants provide customers a truly unique experience.