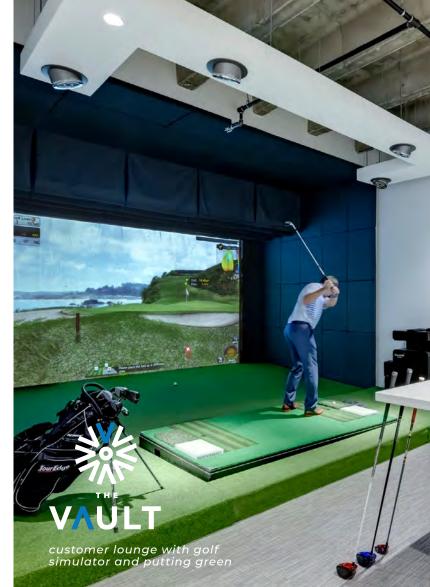

## Not your average office experience.

The Douglas' amenities include:

- The Vault, an engaging customer lounge featuring a golf simulator, shuffleboard and indoor putting green, tech bar, conference center and training room
- Beautiful views of downtown
- Grab-and-go food service
- The Yard, a relaxing outdoor patio seating area
- Onsite property management, engineering and security
- Walkable to Preston Center's dynamic dining and retail scene