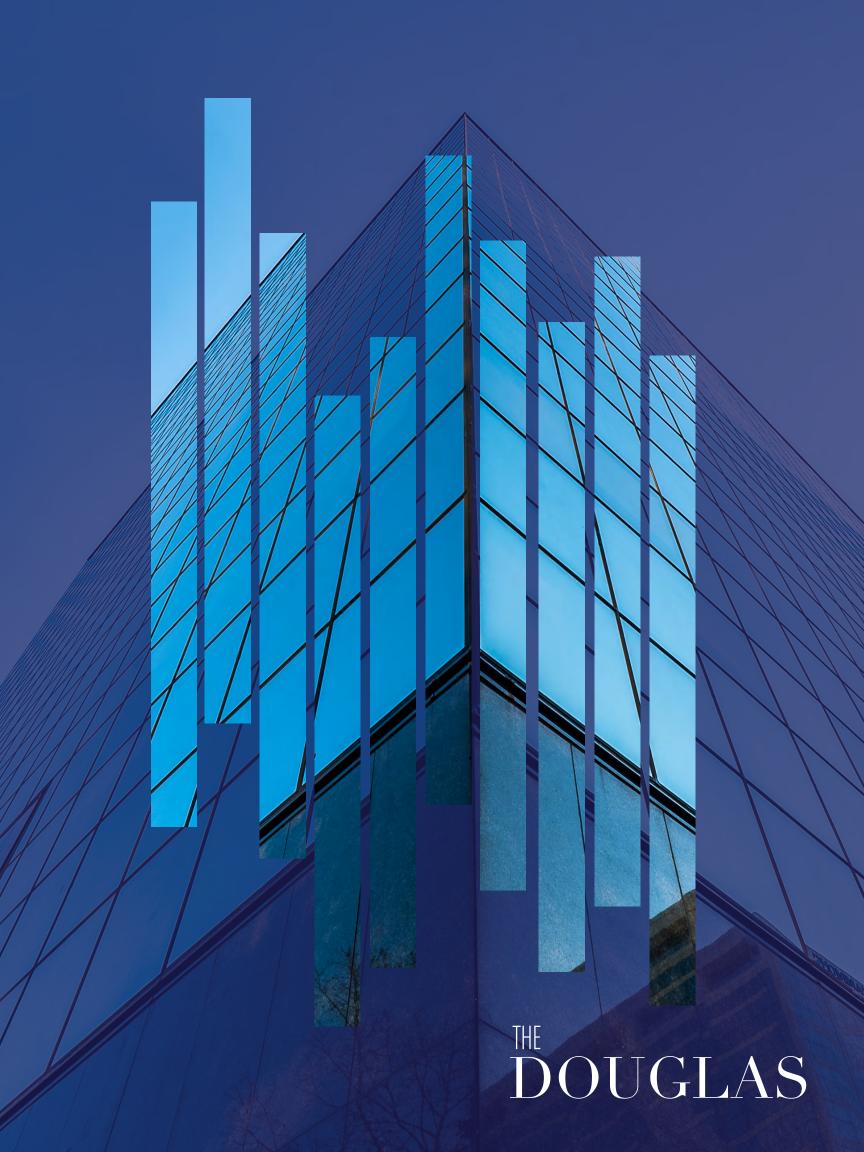

## Built for what's next.

The Douglas is a boutique office tower in Dallas, Texas' highly coveted Preston Center.

Class A finishes with spectacular views, fully modernized systems and vibrant, walkable surrounding retail and restaurants provide customers a truly unique experience.

163,918 Square Feet

**13 Stories** 

1980 Year Built

**Renovated 2015 + 2018** 

12,900 Square Feet Average Floor Plate Size