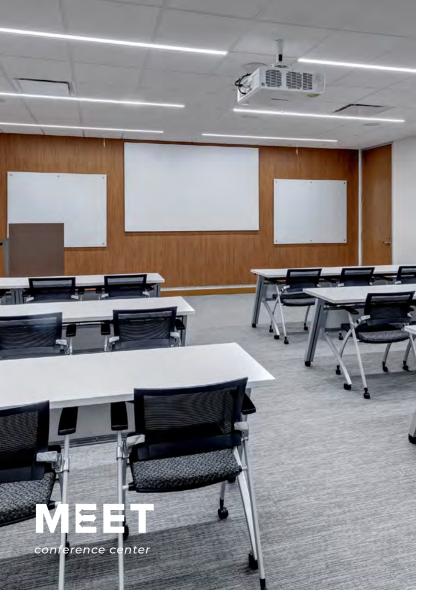

## Not your average office experience.

The Douglas' amenities include:

- The Vault, an engaging customer lounge featuring a golf simulator, shuffleboard and indoor putting green, tech bar, conference center and training room
- Beautiful views of downtown
- Grab-and-go food service
- The Yard, a relaxing outdoor patio seating area
- Onsite property management, engineering and security
- Walkable to Preston Center's dynamic dining and retail scene