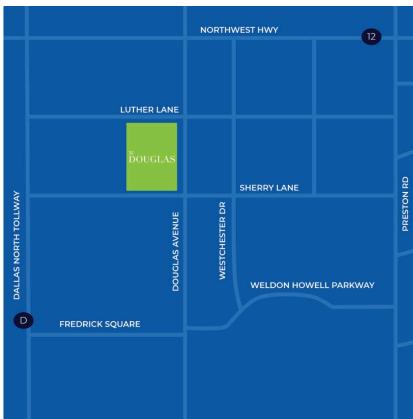

## Built for what's next.

The Douglas is a boutique office tower in Dallas, Texas' highly coveted Preston Center.

Class A finishes with spectacular views, fully modernized systems and vibrant, walkable surrounding retail and restaurants provide customers a truly unique experience.